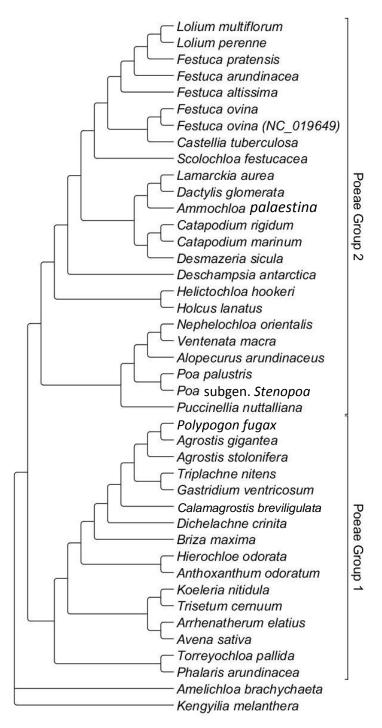

SI Figure 1. Majority Consensus Tree for BI Combined Sequence and RGC for Groups 1 & 2.

SI Fig. 1. BI combined sequence and RGC data sets of both group 1 and group 2 species produced topologies consistent with sequence only analyses and topologies of previous studies. All nodes at maximum support.