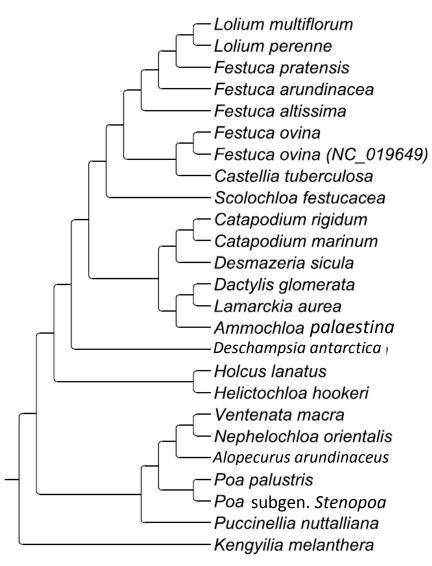

SI Fig. 3. BI sequence only data set of group 2 species produced topologies consistent with sequence and RGC analyses and topologies of previous studies. All nodes at maximum support.