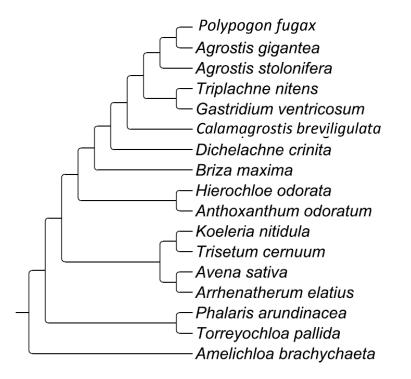

SI Figure 2. Majority Consensus Tree for BI Sequence Analysis Group 1 only.

SI Fig. 2. BI sequence only data set of group 1 species produced topologies consistent with sequence and RGC analyses and topologies of previous studies. All nodes at maximum support.