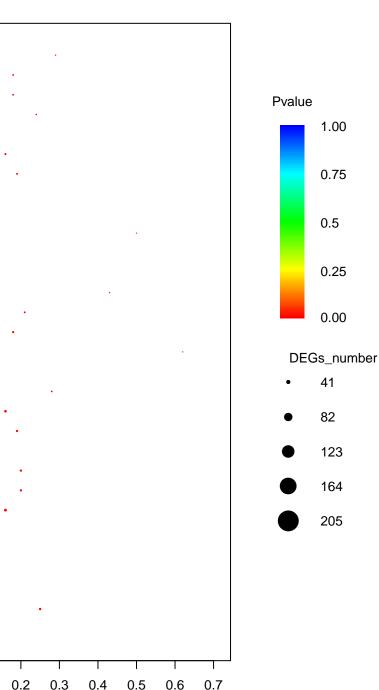

## **GO** enrichment

- metallocarboxypeptidase activity
  - carboxylic acid transport
    - organic acid transport
    - aminopeptidase activity
- oxidoreductase activity, acting on CH-OH group of donors
  - symporter activity -
  - organic anion transport
    - proteolysis -
  - substrate-specific transmembrane transporter activity
    - phosphate ion transport -
    - substrate-specific transporter activity
      - peptidase activity -
    - alpha-L-arabinofuranosidase activity -
    - amino acid transmembrane transporter activity
      - pathogenesis -
  - inorganic phosphate transmembrane transporter activity
    - peptidase activity, acting on L-amino acid peptides
      - carboxypeptidase activity
    - organic anion transmembrane transporter activity -
    - organic acid transmembrane transporter activity
      - transporter activity
    - carboxylic acid transmembrane transporter activity anion transport
      - anion transmembrane transporter activity
        - membrane
        - transmembrane transporter activity
          - membrane part ·
          - integral component of membrane
            - exopeptidase activity -