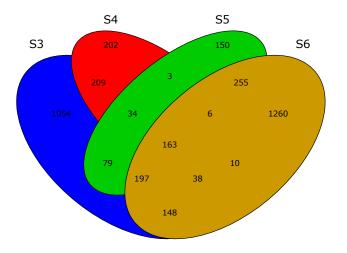

## **1** Supplementary Figure

Supplementary Figure 1. Transcriptome analysis of Lonicera japonica

**Supplementary Figure 2.** A venn diagram showing differentially expressed unigenes among all S3-S6 growth stages of diploid and tetraploid *L. japonica*.