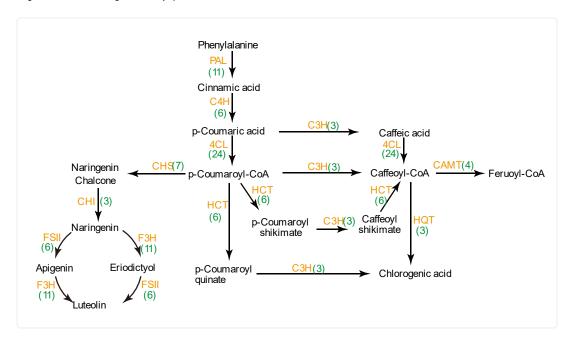

**Supplementary Figure 3.** Proposed CGA, and luteolin biosynthetic pathways in L. japonica. Numbers in the bracket is the identified gene copy number.

**Supplementary Figure 4.** Expression profile of unigenes involved in CGA and luteoloside biosynthesis pathways along the development of diploid and tetraploid *L. japonica*.