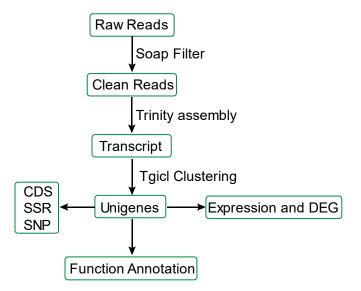

## **1** Supplementary Figure

Supplementary Figure 1. Transcriptome analysis of Lonicera japonica

**Supplementary Figure 2.** A venn diagram showing differentially expressed unigenes among all S3-S6 growth stages of diploid and tetraploid *L. japonica*.