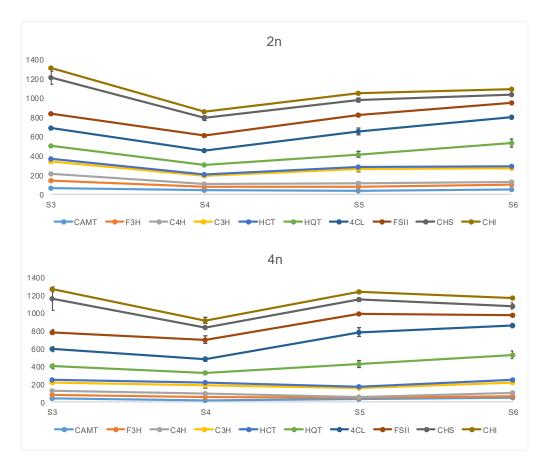

**Supplementary Figure 3.** Proposed CGA, and luteolin biosynthetic pathways in L. japonica. Numbers in the bracket is the identified gene copy number.

**Supplementary Figure 4.** Expression profile of unigenes involved in CGA and luteoloside biosynthesis pathways along the development of diploid and tetraploid *L. japonica*.