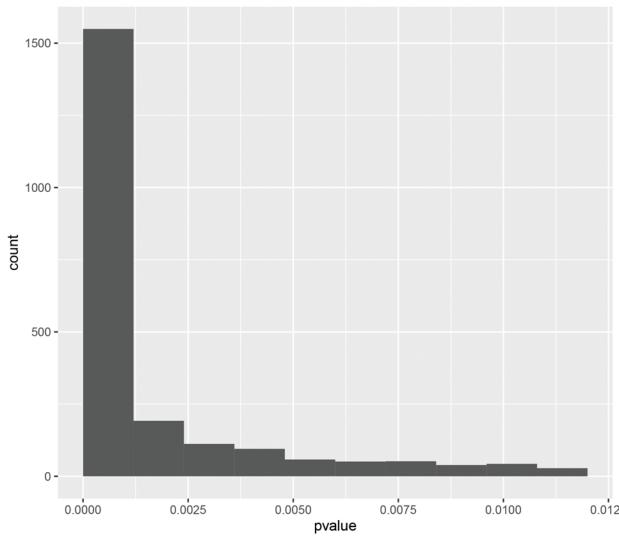

P-values frequency distribution of DEGs between geriatric and adults.

P-values frequency distribution of DEGs between adults and juveniles.