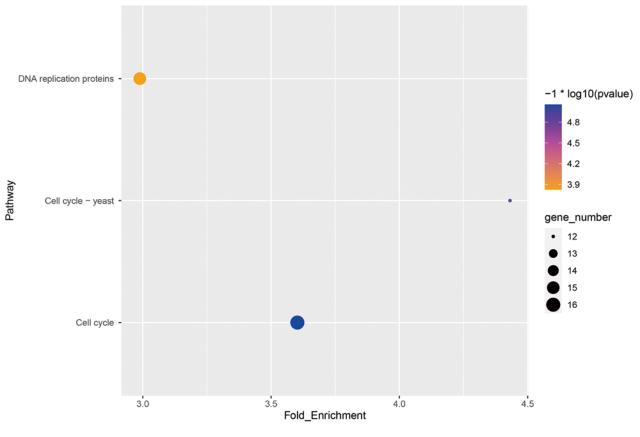

GO enrichment analysis of down-regulated DEGs between adults and juveniles.

KEGG enrichment analysis of up-regulated DEGs between geriatric and adults.

KEGG enrichment analysis of down-regulated DEGs between geriatric and adults.