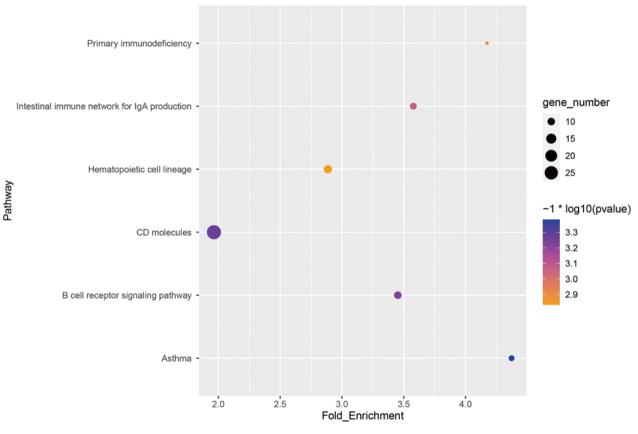

KEGG enrichment analysis of up-regulated DEGs between adults and juveniles.

KEGG enrichment analysis of down-regulated DEGs between adults and juveniles.

protein-protein interaction analysis of 33 immune-related DEGs that were common in the two comparisons.