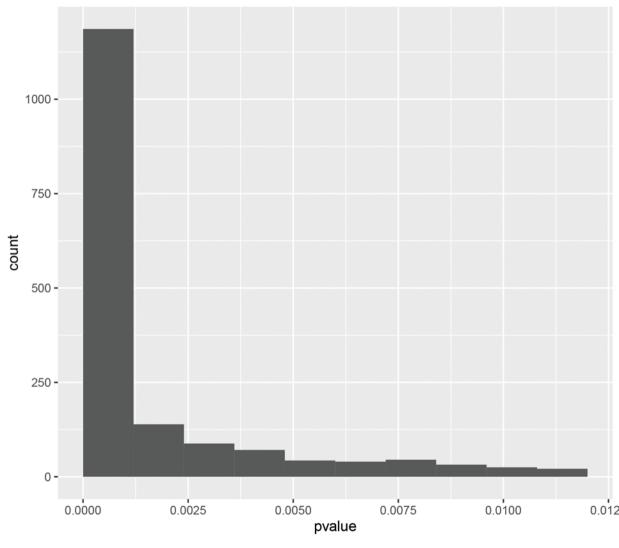

P-values frequency distribution of DEGs between geriatric and adults.

P-values frequency distribution of DEGs between adults and juveniles.