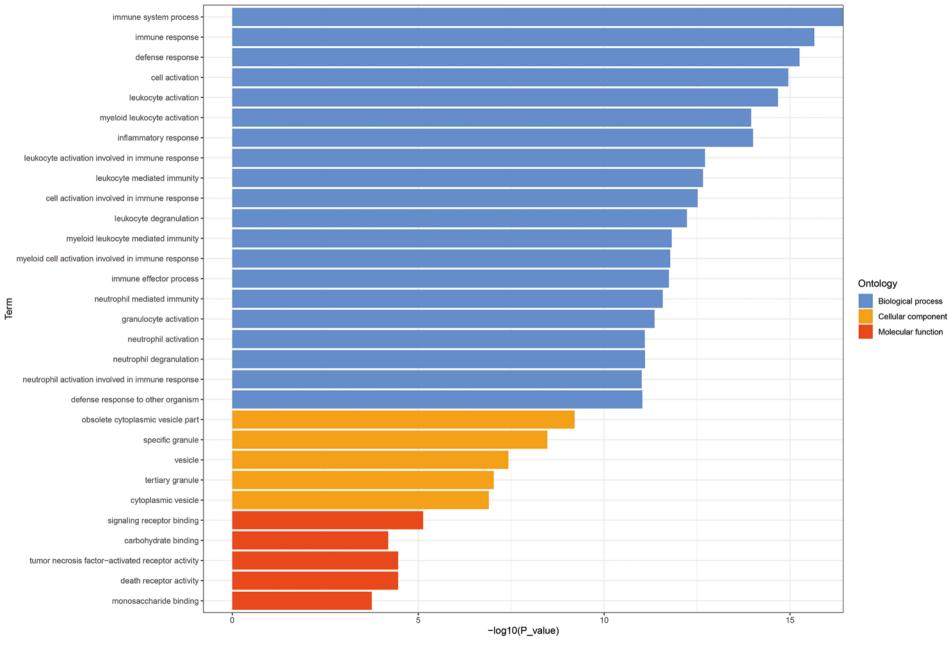

GO enrichment analysis of up-regulated DEGs between geriatric and adults.

GO enrichment analysis of down-regulated DEGs between geriatric and adults.

GO enrichment analysis of up-regulated DEGs between adults and juveniles.