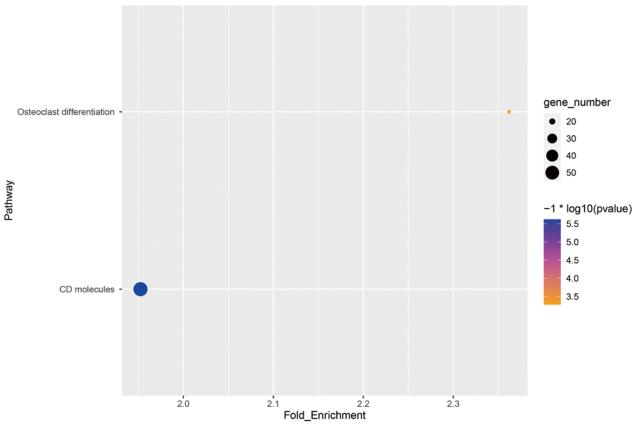

GO enrichment analysis of down-regulated DEGs between adults and juveniles.

KEGG enrichment analysis of up-regulated DEGs between geriatric and adults.

KEGG enrichment analysis of down-regulated DEGs between geriatric and adults.