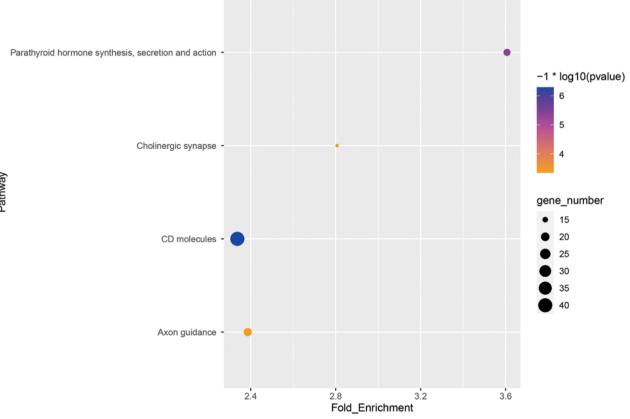

KEGG enrichment analysis of up-regulated DEGs between adults and juveniles.

KEGG enrichment analysis of down-regulated DEGs between adults and juveniles.

protein-protein interaction analysis of 33 immune-related DEGs that were common in the two comparisons.