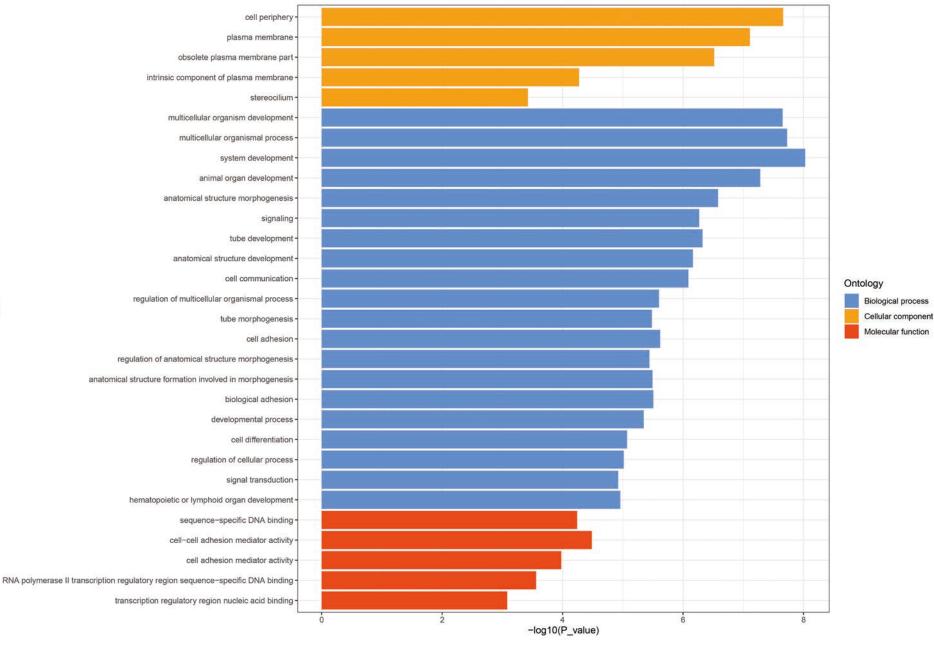

GO enrichment analysis of down-regulated DEGs between adults and juveniles.

KEGG enrichment analysis of up-regulated DEGs between geriatric and adults.

KEGG enrichment analysis of down-regulated DEGs between geriatric and adults.