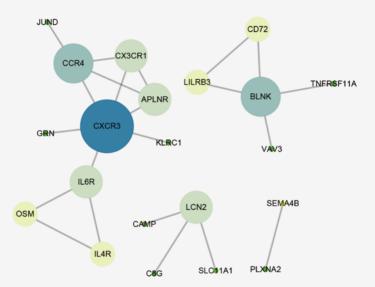

KEGG enrichment analysis of up-regulated DEGs between adults and juveniles.

KEGG enrichment analysis of down-regulated DEGs between adults and juveniles.

protein-protein interaction analysis of 33 immune-related DEGs that were common in the two comparisons.