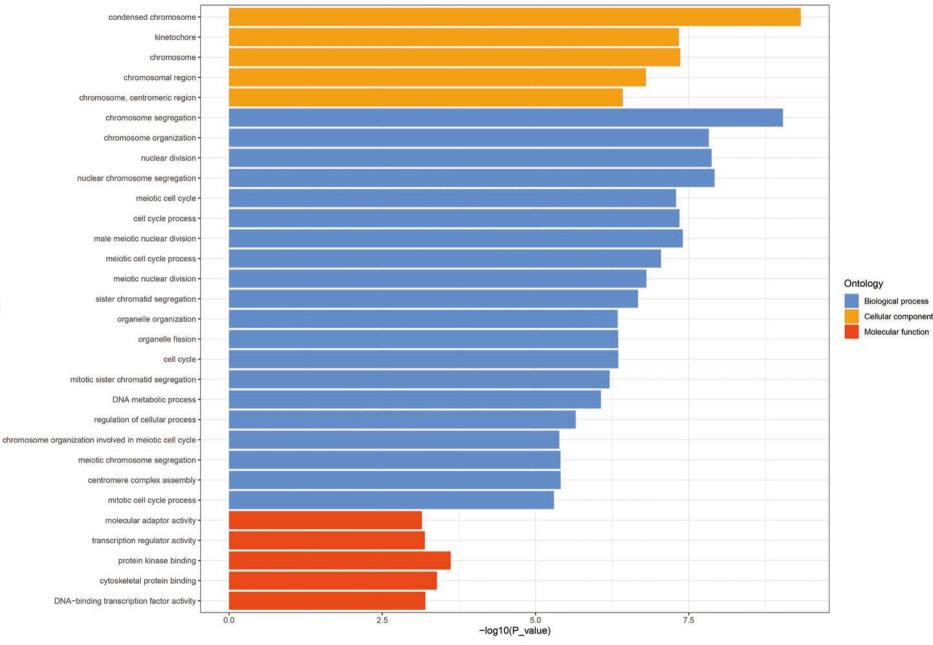

GO enrichment analysis of up-regulated DEGs between geriatric and adults.

GO enrichment analysis of down-regulated DEGs between geriatric and adults.

GO enrichment analysis of up-regulated DEGs between adults and juveniles.