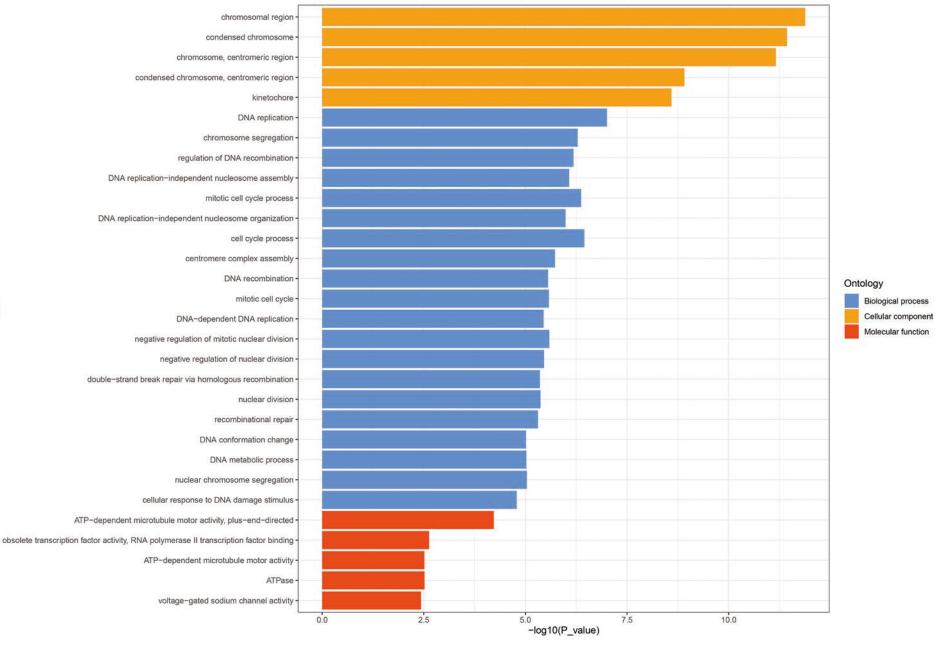

GO enrichment analysis of up-regulated DEGs between geriatric and adults.

GO enrichment analysis of down-regulated DEGs between geriatric and adults.

GO enrichment analysis of up-regulated DEGs between adults and juveniles.

GO enrichment analysis of down-regulated DEGs between adults and juveniles.

KEGG enrichment analysis of up-regulated DEGs between geriatric and adults.

KEGG enrichment analysis of down-regulated DEGs between geriatric and adults.