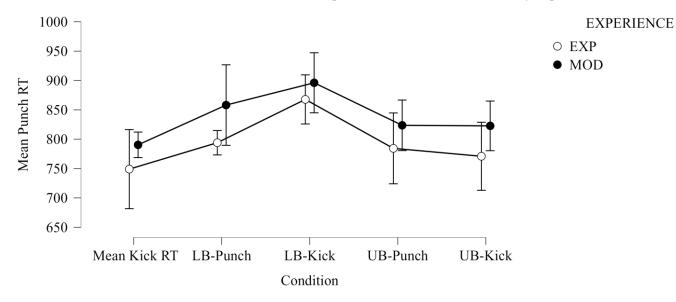

C. Mean kick RT and confidence intervals for each experimental condition, stratified by experience level.

D. Mean punch RT and confidence intervals for each experimental condition, stratified by sex.