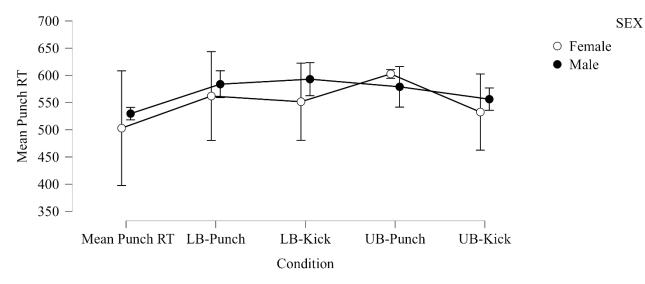

UB-Kick: Upper body fatigue followed by kick and punch RT, respectively.

A. Mean punch RT and confidence intervals for each experimental condition, stratified by experience level.

**B**. Mean punch RT and confidence intervals for each experimental condition, stratified by sex.