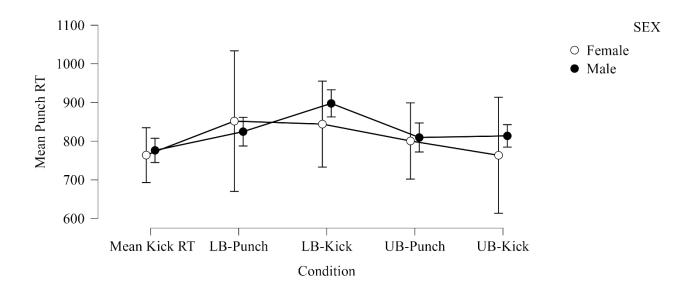

C. Mean kick RT and confidence intervals for each experimental condition, stratified by experience level.

D. Mean punch RT and confidence intervals for each experimental condition, stratified by sex.