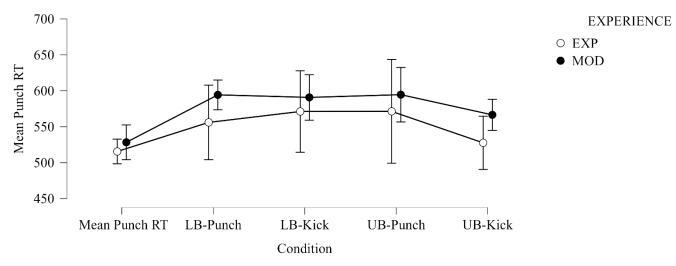

Figure S1.

Legend:

LB-Punch: Lower body fatigue followed by punch and kick RT, respectively.

LB-Kick: Lower body fatigue followed by kick and punch RT, respectively.

UB-Punch: Upper body fatigue followed by punch and kick RT, respectively.

UB-Kick: Upper body fatigue followed by kick and punch RT, respectively.

A. Mean punch RT and confidence intervals for each experimental condition, stratified by experience level.

**B**. Mean punch RT and confidence intervals for each experimental condition, stratified by sex.