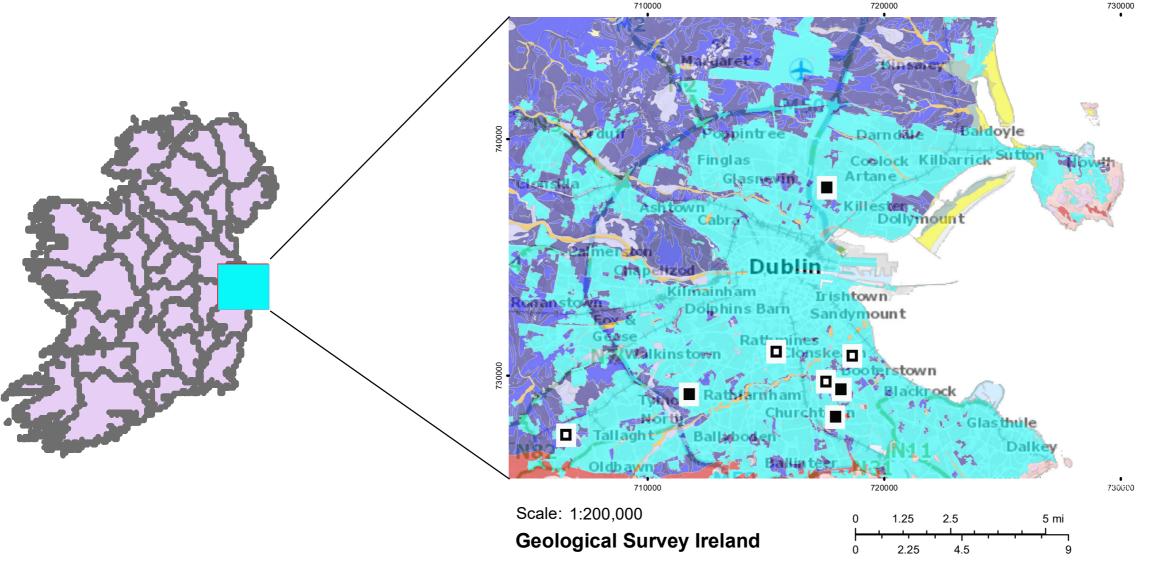

## Teagasc Soils

## Legend

- Made ground
- Deep well drained mineral
- Shallow well drained mineral
- Shallow, rocky mineral complex
- Deep well drained mineral
- Poorly drained mineral
- Shallow well drained mineral
- Aeolian undifferentiated
- Marine sand and gravel
- Planted in 2018
- Planted in 2017