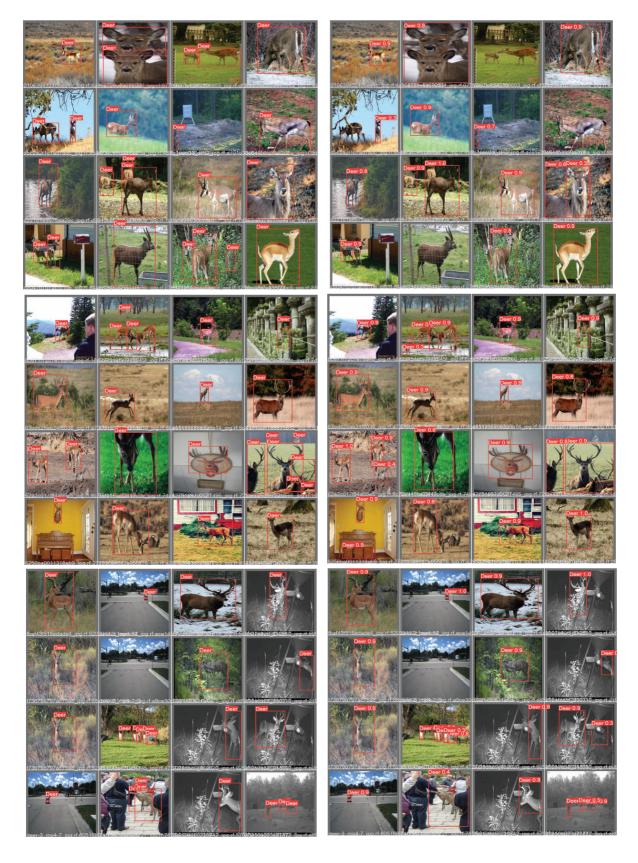

## Supplementary Material

The multimedia presentation of the work is available to visualise the results of the proposed algorithm on the validation dataset as a <u>video</u>. The <u>code repository</u> and the utilised <u>dataset</u> is also made open-source to make the findings available to fellow ecologists and researchers for further study and extensive research. The comparison of the ground truth labels alongside the predicted results from multiple algorithms proposed in this study is illustrated in Fig. S1 for further reference.

Figure S1: Comparison of the predicted results from different algorithms alongside the ground-truth labels.